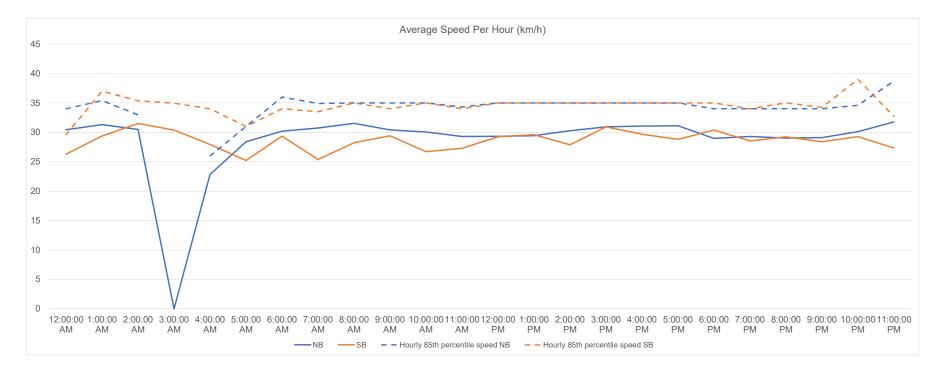

### **Vehicle Speed Summary**

Station ID: R0742-01

Location: MCLELLAN ST between MCKENZIE AVE AND KENNETH ST

Dates: 2023-03-14 to 2023-03-20

| Bin Number    | 1    | 2     | 3     | 4     | 5     | 6     | 7     | 8     | 9     | 10    | 11    | 12    | 13    | 14      |
|---------------|------|-------|-------|-------|-------|-------|-------|-------|-------|-------|-------|-------|-------|---------|
| Bin Speeds    | 1-20 | 21-25 | 26-30 | 31-35 | 36-40 | 41-45 | 46-50 | 51-55 | 56-60 | 61-65 | 66-70 | 71-80 | 81-90 | 91-9999 |
| Count Total   | 218  | 298   | 953   | 1806  | 320   | 29    | 5     | 0     | 0     | 0     | 0     | 0     | 0     | 0       |
| Percent Total | 6%   | 8%    | 26%   | 50%   | 9%    | 1%    | 0%    | 0%    | 0%    | 0%    | 0%    | 0%    | 0%    | 0%      |

| Movements | Average Speed | 85th Percentile Speed | 95th Percentile Speed |
|-----------|---------------|-----------------------|-----------------------|
| NB        | 30 km/h       | 35 km/h               | 39 km/h               |
| SB        | 29 km/h       | 35 km/h               | 39 km/h               |
| Combined  | 30 km/h       | 35 km/h               | 39 km/h               |